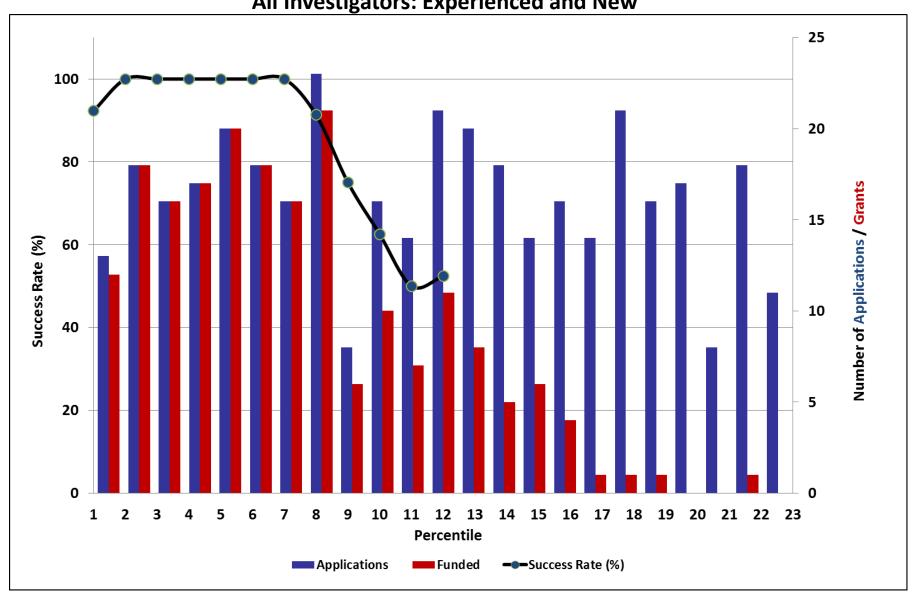

### NCI FY2012: R21 Applications, Awards, and Success Rates

All Investigators: Experienced and New