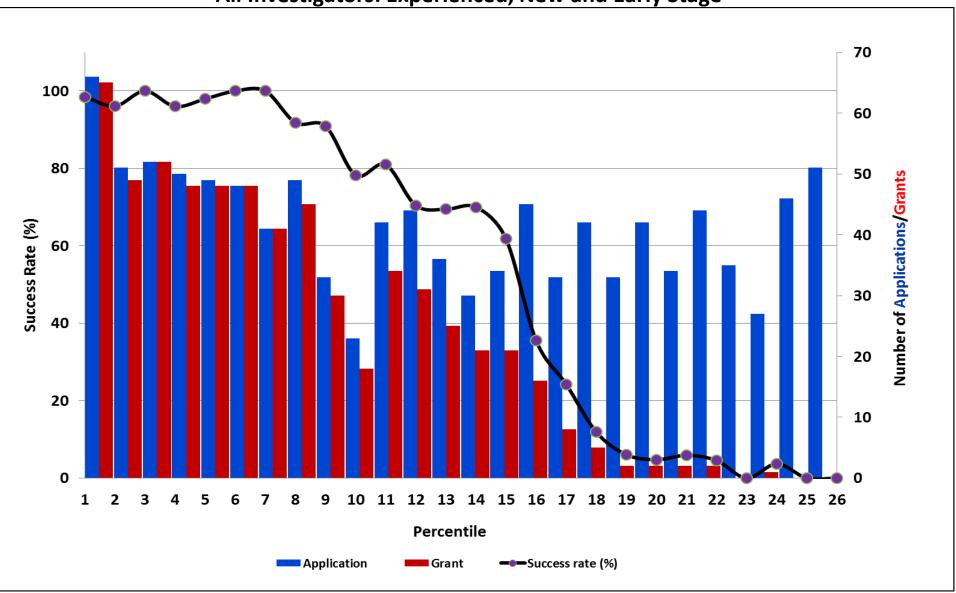

### NCI FY2012: "Percentiled" R01 Applications, Awards, and Success Rates

All Investigators: Experienced, New and Early Stage

NCI FY2011: "Percentiled" R01 Applications, Awards, and Success Rates

All Investigators: Experienced, New and Early Stage