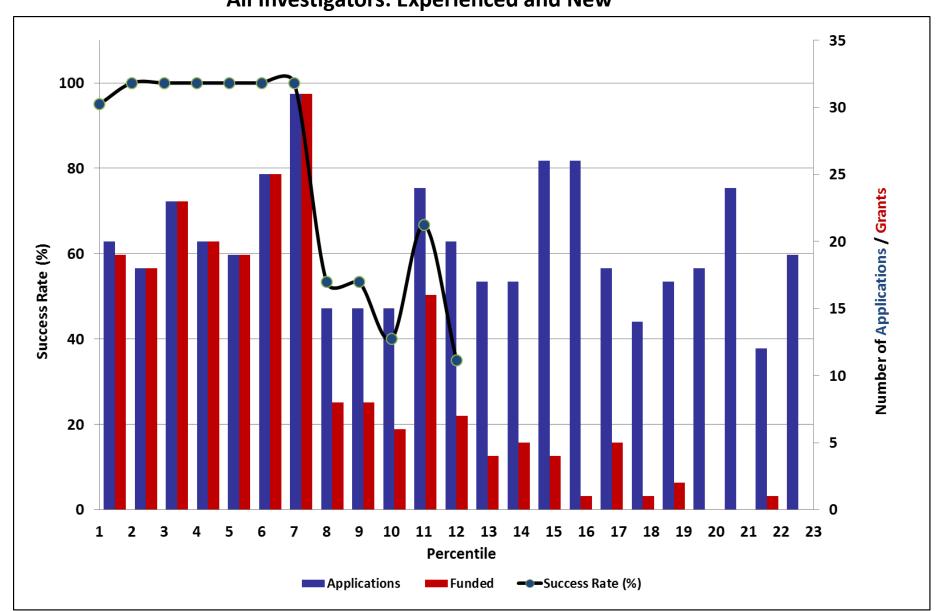

### NCI FY2011: R21 Applications, Awards, and Success Rates

All Investigators: Experienced and New