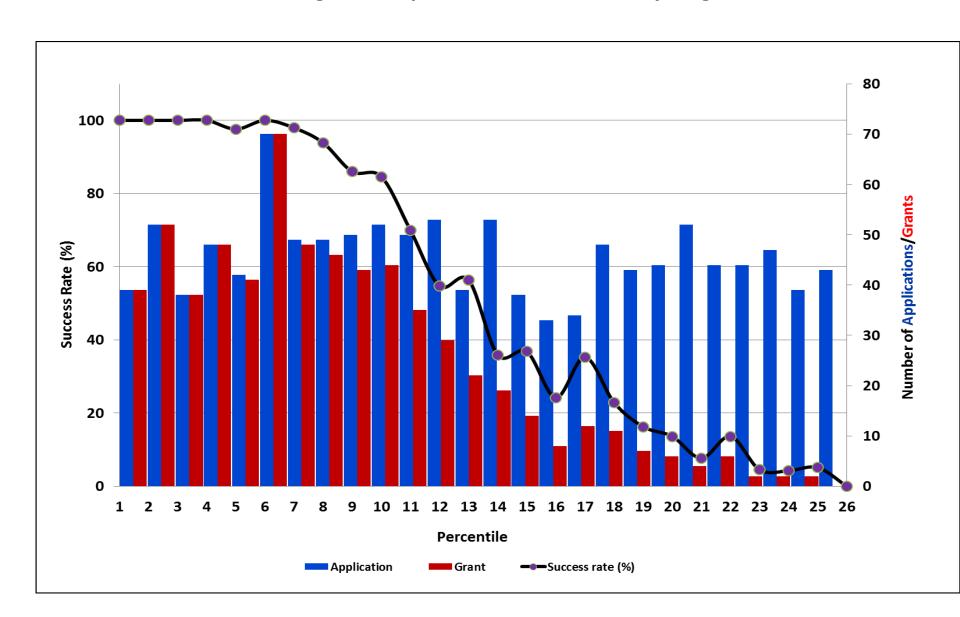

### NCI FY2012: "Percentiled" R01 Applications, Awards, and Success Rates

All Investigators: Experienced, New and Early Stage

NCI FY2011: "Percentiled" R01 Applications, Awards, and Success Rates

All Investigators: Experienced, New and Early Stage